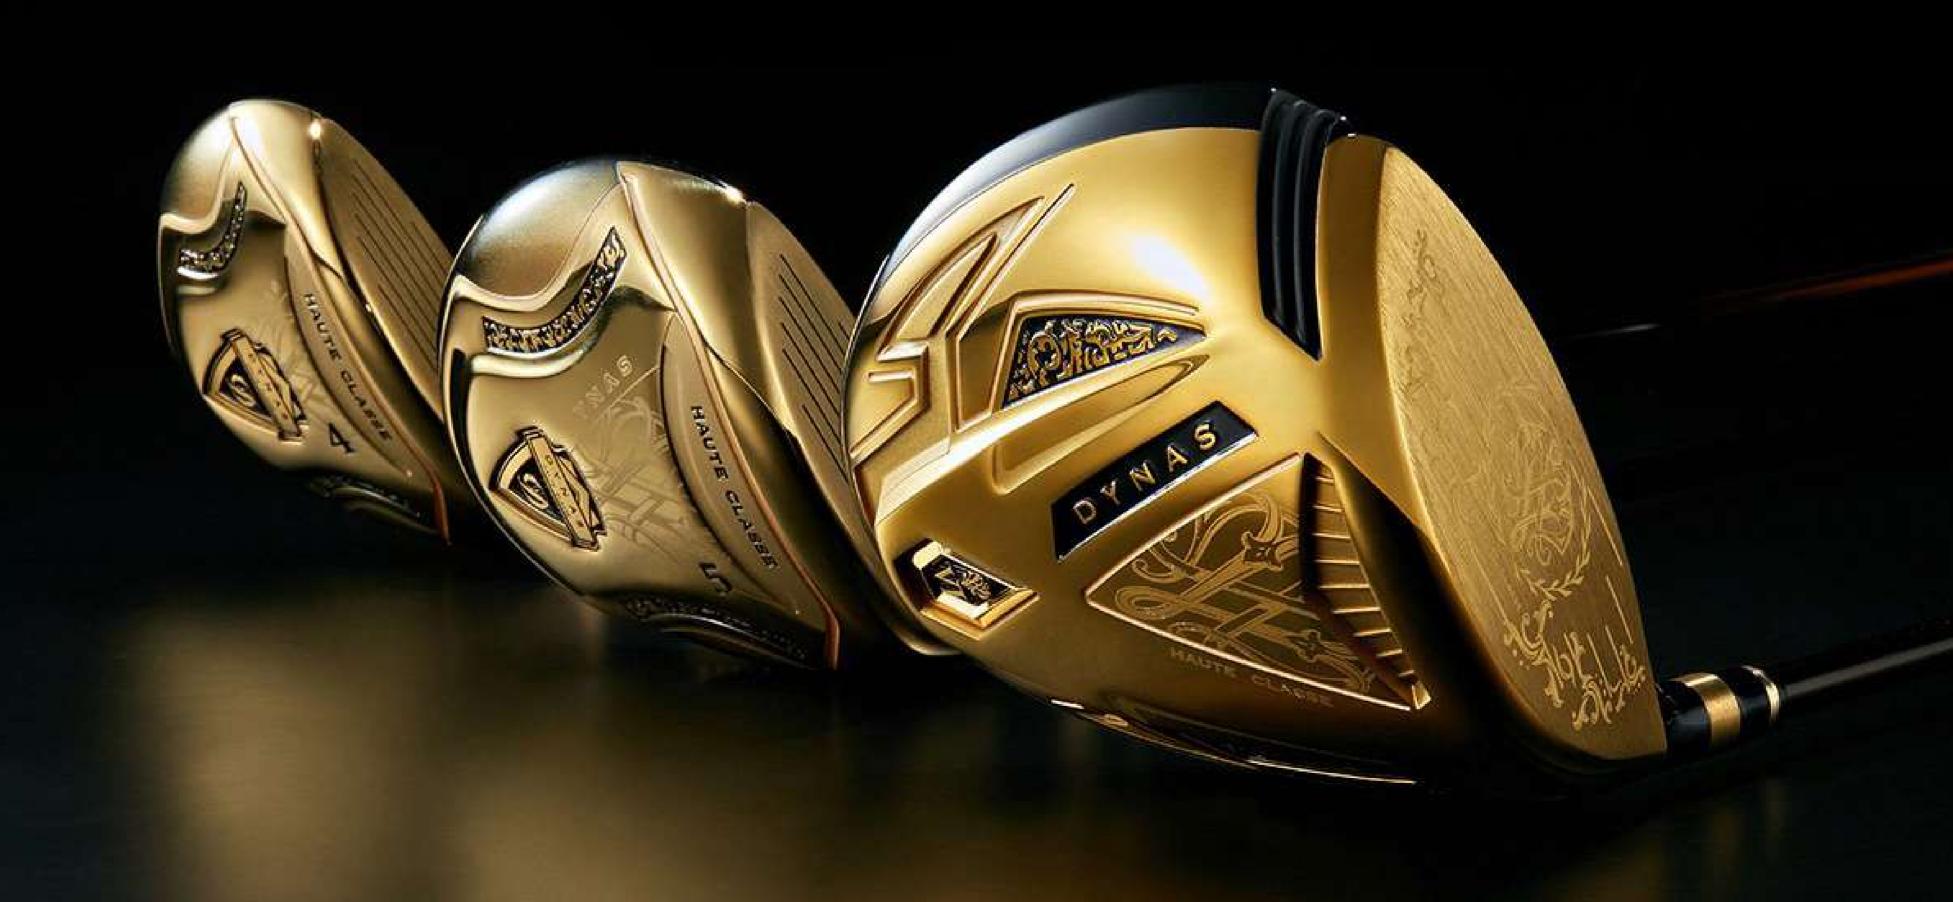

# $\bigoplus_{C} E \underbrace{L}_{C} O \underbrace{R}_{U} O \underbrace{R}_{B} O$

ELORD CLUB, which has produced numerous tour winners since its launch in 1989, is a handmade golf club brand with outstanding technology that is unmatched by any clubs in the world. In an effort to offer the optimal solutions for golfers who want to improve their driving distance, we have created the high-COR driver brand DYNAS, which boasts the highest coefficient of restitution as a result of our bold investment as well as research and development for the finest clubs. It has become a high-COR club brand loved not only in Korea but also around the world, including Japan