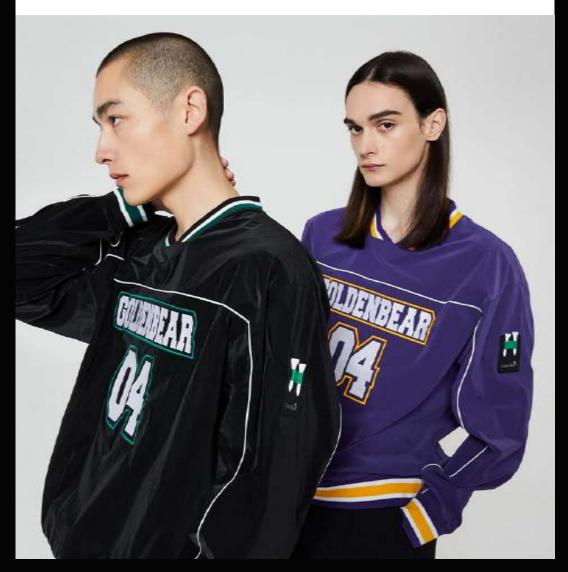

## Golden Bear<sup>®</sup>

Golden Bear is street golf wear for the Golden Generation with a free and pure spirit, who is not afraid of new challenges.We design unique golf so that young golf beginners who express their style and individuality with refreshing coolness can enjoy their own colorful play.