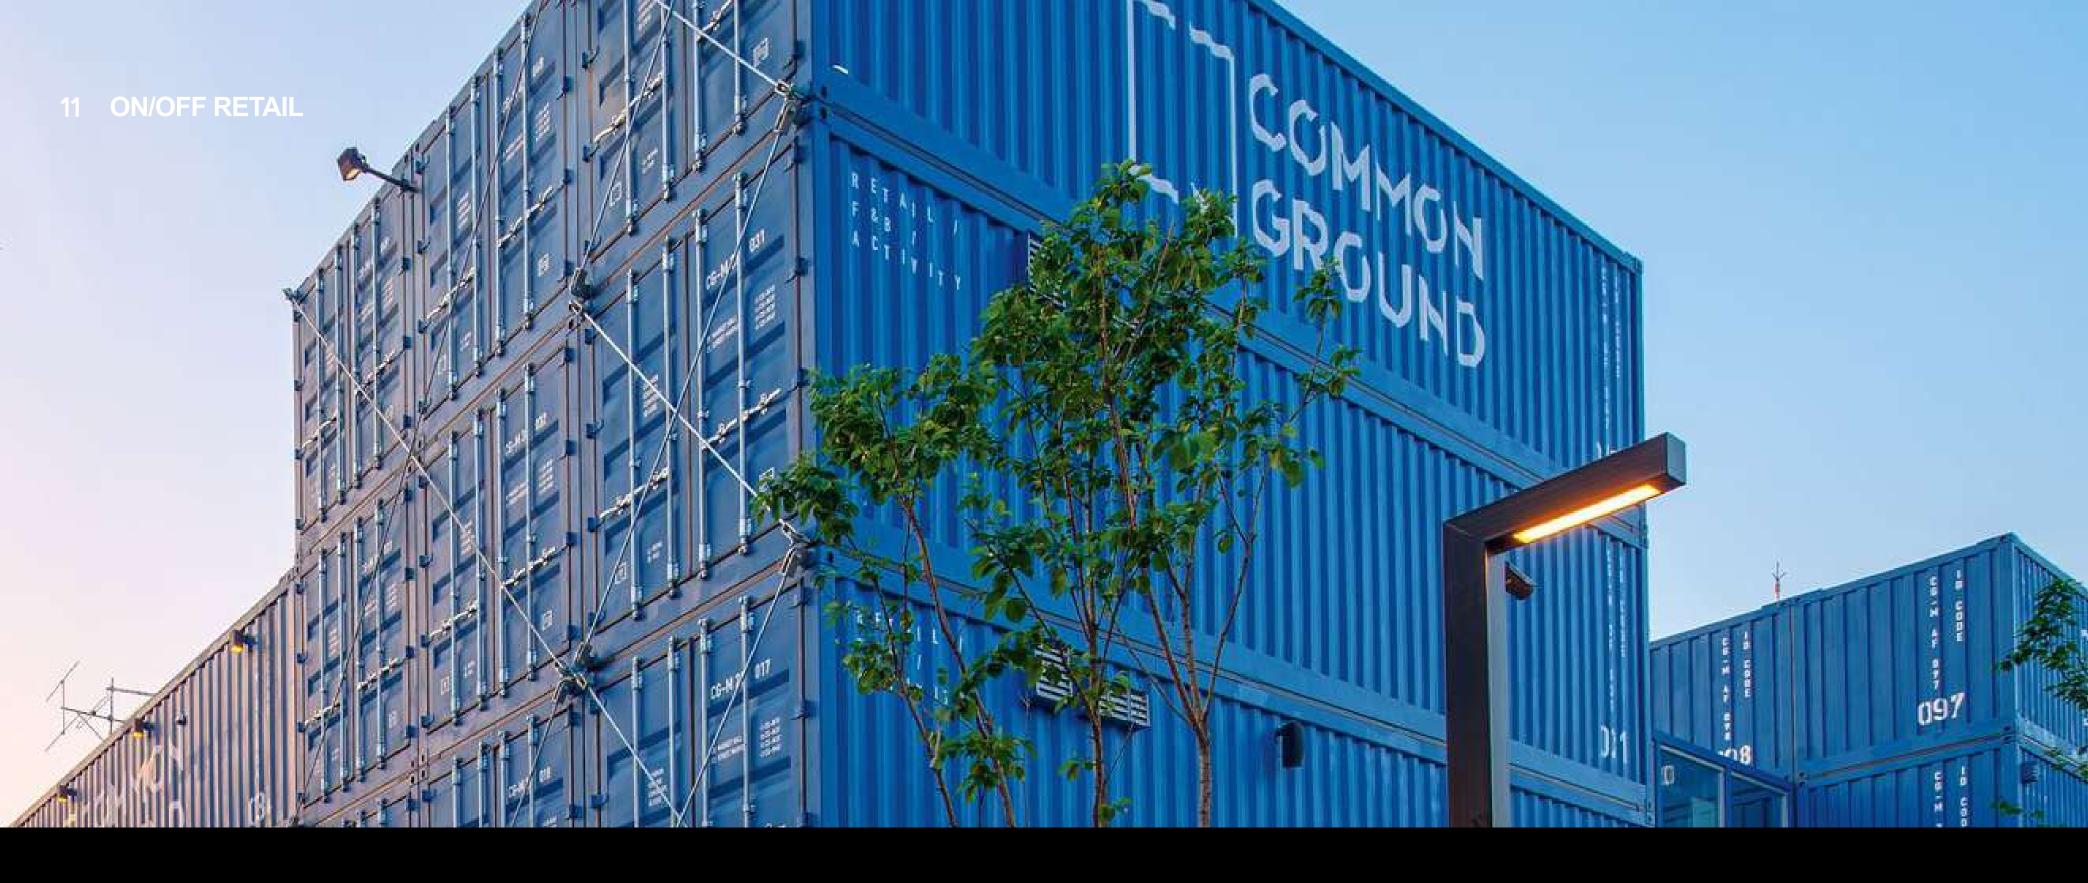

## 

COMMON GROUND is Korea's first container complex shopping mall made of 200 shipping containers. In 2015, a taxi garage in front of Konkuk University in Seoul, which had a small floating population, was transformed into a new concept market. Now, beyond the role of a marketplace, COMMON GROUND is establishing itself as a 'place of youth' featuring different kinds of culture and art. COMMON GROUND presents not only new cultural content in various areas such as lifestyle, music, art, and magazine but also fashion from local brands at home and abroad as well as young and talented new designers.

### 11 ON/OFF RETAIL